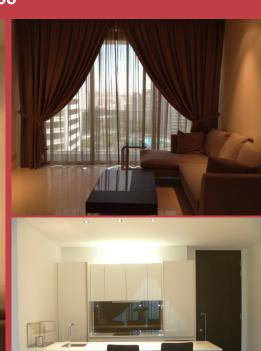

# **RESIDENTIAL - CONDOMINIUM**

SCOTTS SQUARE, 6, SCOTTS ROAD, ORCHARD,

**RIVER VALLEY, SINGAPORE 228209** 

**LISTING ID:** SGLA68248373 ■ OCCUPANCY: **TENANTED** LOC NOW **AVAILABILITY:** 

■ SIZE BUILT-UP: 893SQFT (83SQM)

■ NO. OF FLOORS:

■ FLOOR/LEVEL: N/A - HIGH FLOOR

■ BED ROOMS: ■ BATH ROOMS: ■ MAIDS ROOMS: N/A **PARKING SPACES:** N/A N/A **LAYOUT TYPE: ■ FACING:** N/A N/A **■ VIEWING:** 

■ RENTAL PRICE: S\$ 6,998

7.84PSF (84.35PSM)

**■ COMPLETION YEAR:** 

**RENOVATED** ■ CONDITION: **FULLY FURNISHED ■ FURNISHING:** ■ LISTING DATE: MAR 03, 2023

#### **INTERIOR FACILITIES**

Air-Conditioning Balcony

#### **OTHER INTERIOR FEATURES**

Cooker Hob/Hood

Dryer

Fridge

Intercom

#### **EXTERIOR FACILITIES**

24 Hours Security

Business Centre

Covered Car Park

Function Room

VISIT THIS PROPERTY AT: https://www.propertypages.com.sg/agent/R007335D/property/SGLA68248373

L3002382K R007335D